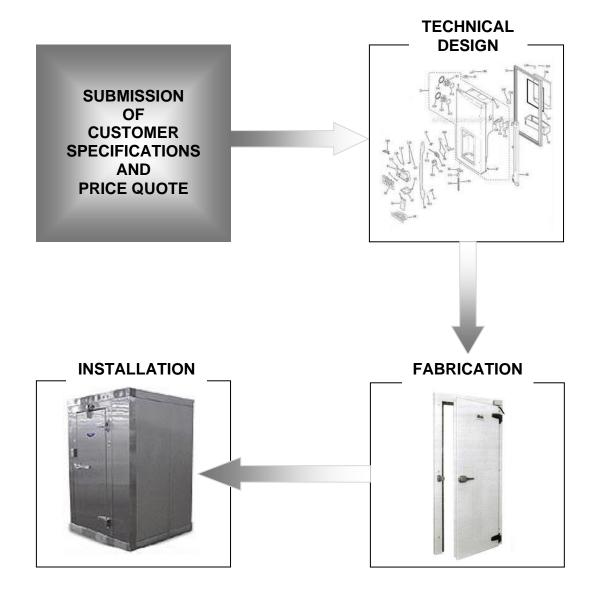

#### CUSTOM DESIGNED REPLACEMENT DOORS MANUFACTURED TO CUSTOMER REQUIREMENTS AND SPECIFICATIONS

*RTF* High Quality Replacement Doors for Refrigerators, Coolers, and Freezers, are *Built to Fit Every Time.....* 

Our Cooler, Refrigerator and Freezer Replacement Doors save energy costs while meeting all Building Code Requirements including UL Standards for Safety and Performance. *RTF* superior designs keep your operating costs at a minimum. WALK-IN Refrigerator/Freezer Replacement Doors

All *RTF* Replacement Doors are in-house CAD designed, engineered and built to best fit your unique requirements.

Our CAD drawing department will be happy to assist you in providing all the drawings for your next special project indoor or outdoor, whatever shape and size you need.

**RTF** Manufacturing will design, engineer, manufacture and deliver your complete Walk-in Replacement Door order on time, every time......

**RTF** Replacement Refrigeration and Freezer Doors are designed for any Application!

## Refrigerator/Freezer Doors for any Model or Style!

- **COMPUTERIZED FABRICATION**
- CUSTOM DESIGNED
- GUARENTED TO FIT EVERYTIME