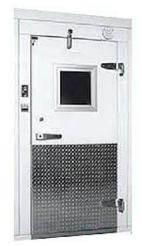

#### CUSTOM DESIGNED REPLACEMENT DOORS MANUFACTURED TO CUSTOMER REQUIREMENTS AND SPECIFICATIONS

*RTF* High Quality Replacement Doors for Refrigerators, Coolers, and Freezers, are *Built to Fit Every Time.....* 

Our Cooler, Refrigerator and Freezer Replacement Doors save energy costs while meeting all Building Code Requirements including UL Standards for Safety and Performance. *RTF* superior designs keep your operating costs at a minimum. WALK-IN Refrigerator/Freezer Replacement Doors

**RTF** Manufacturing will design, engineer, manufacture and deliver your complete Walk-in Replacement Door order on time, every time......

**RTF** Replacement Refrigeration and Freezer Doors are designed for any Application!

## Refrigerator/Freezer Doors for any Model or Style!

- **COMPUTERIZED FABRICATION**
- CUSTOM DESIGNED
- GUARENTED TO FIT EVERYTIME