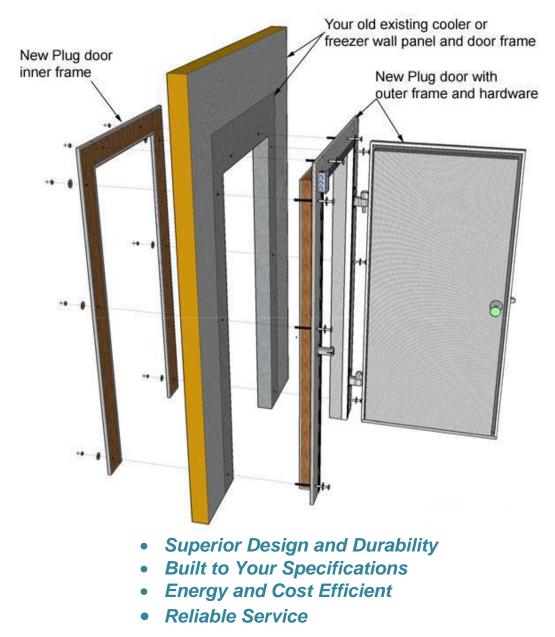

#### CUSTOM DESIGNED REPLACEMENT DOORS MANUFACTURED TO CUSTOMER REQUIREMENTS AND SPECIFICATIONS

*RTF* High Quality Replacement Doors for Refrigerators, Coolers, and Freezers, are *Built to Fit Every Time.....* 

Our Cooler, Refrigerator and Freezer Replacement Doors save energy costs while meeting all Building Code Requirements including UL Standards for Safety and Performance. *RTF* superior designs keep your operating costs at a minimum. WALK-IN Refrigerator/Freezer Replacement Doors

All *RTF* Replacement Doors are in-house CAD designed, engineered and built to best fit your unique requirements.

Our CAD drawing department will be happy to assist you in providing all the drawings for your next special project indoor or outdoor, whatever shape and size you need.

**RTF** Manufacturing will design, engineer, manufacture and deliver your complete Walk-in Replacement Door order on time, every time......

**RTF** Replacement Refrigeration and Freezer Doors are designed for any Application!