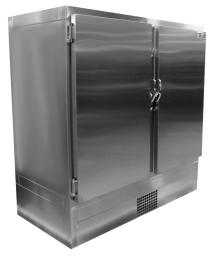

# RTF has a full line of models for use in military, commercial, and pleasure vessels:

- Upright Refrigerators Upright Freezers Upright Refrigerator/Freezers
- Under-Counter Refrigerators 
  Under-Counter Freezers
- Cold Food Counters

#### **Superior Design**

RTF refrigerators and freezers are designed using superior heavy gauge stainless steel interiors and exteriors, foamed in place CFC-free urethane insulation, fully hermetic compressors, extra heavy duty chrome plated two point hinges. Positive keyed locking handles provide the best door seal. All units are available in modular/hatchable construction. All units meet UL Standards for safety and performance.

#### **Broad Range of Sizes and Styles**

RTF refrigerators and freezers are available in a variety of sizes and styles, each built to the same exacting standards and quality. Our units are used on Navy Vessels, Coast Guard Vessels, Crew Off-Shore Supply Vessels, Container Ships, Push Boats, Fishing Vessels, and Jack-up Drill rigs.