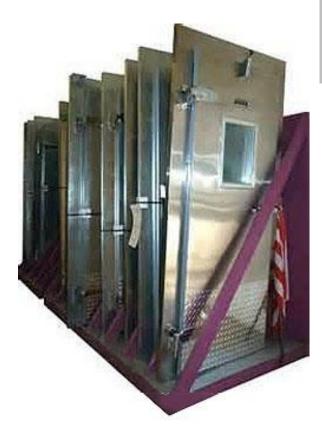

#### CUSTOM DESIGNED REPLACEMENT DOORS MANUFACTURED TO CUSTOMER REQUIREMENTS AND SPECIFICATIONS

*RTF* High Quality Replacement Doors for Refrigerators, Coolers, and Freezers, are *Built to Fit Every Time.....* 

Our Cooler, Refrigerator and Freezer Replacement Doors save energy costs while meeting all Building Code Requirements including UL Standards for Safety and Performance. *RTF* superior designs keep your operating costs at a minimum. WALK-IN Refrigerator/Freezer Replacement Doors

All *RTF* Replacement Doors are in-house CAD designed, engineered and built to best fit your unique requirements.

Our CAD drawing department will be happy to assist you in providing all the drawings for your next special project indoor or outdoor, whatever shape and size you need.

**RTF** Manufacturing will design, engineer, manufacture and deliver your complete Walk-in Replacement Door order on time, every time......

**RTF** Replacement Refrigeration and Freezer Doors are designed for any Application!

## Refrigerator/Freezer Doors for any Model or Style!

- **COMPUTERIZED FABRICATION**
- CUSTOM DESIGNED
- GUARENTED TO FIT EVERYTIME