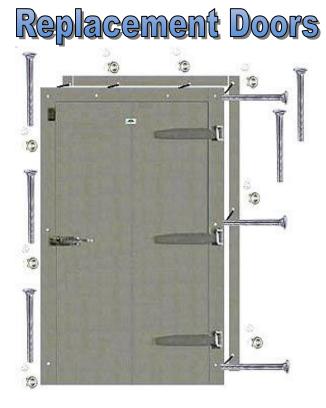

#### CUSTOM DESIGNED REPLACEMENT DOORS MANUFACTURED TO CUSTOMER REQUIREMENTS AND SPECIFICATIONS

*RTF* High Quality Replacement Doors for Refrigerators, Coolers, and Freezers, are *Built to Fit Every Time.....* 

Our Cooler, Refrigerator and Freezer Replacement Doors save energy costs while meeting all Building Code Requirements including UL Standards for Safety and Performance. *RTF* superior designs keep your operating costs at a minimum. WALK-IN Refrigerator/Freezer Replacement Doors

All *RTF* Replacement Doors are in-house CAD designed, engineered and built to best fit your unique requirements.

Our CAD drawing department will be happy to assist you in providing all the drawings for your next special project indoor or outdoor, whatever shape and size you need.

## Refrigerator/Freezer Doors for any Model or Style!

- **COMPUTERIZED FABRICATION**
- CUSTOM DESIGNED
- GUARENTED TO FIT EVERYTIME